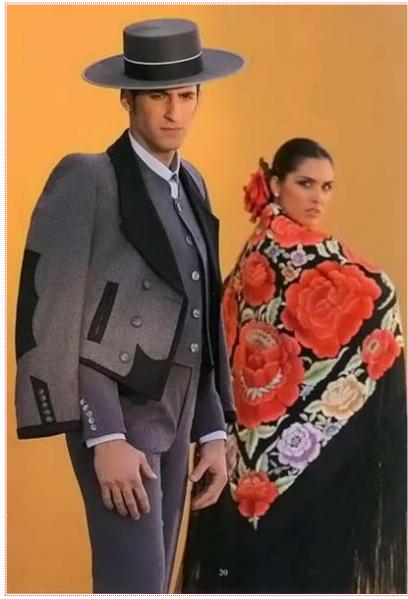

### O Dark Grey Alpaca Campero Costume HP and "Marselles" (Thick Short Coat)

388.45 €

**Breeches size:** 36 - 38 - 40 - 42 - 44 - 46 - 48 - 50 - 52 - 54 - 56 - 58

**Jacket size:** 44 - 46 - 48 - 50 - 52 - 54 - 56 - 58 - 60

### Dark Grey Alpaca Campero Suit HP with Marselles is composed by:

- Campera Jacket HP alpaca in dark grey.
- Calzona Trousers HP alpaca in dark grey.
- Marselles (thick short coat)

We have a large catalogue of Campero suits. A short suit is the typical Spanish Campero suit that men used to wear in the past to work the land. These suits are worn during bullfighting festivals, "tentaderos", by riding amateurs. Traditionally, this suit was worn on charity festivals and bullfights. These corridas do not profit to bullfighters since all the money goes to charities. Nowadays, this suit is worn in countless Spanish fairs (most of all in Andalusia) and bullfighting festivals.