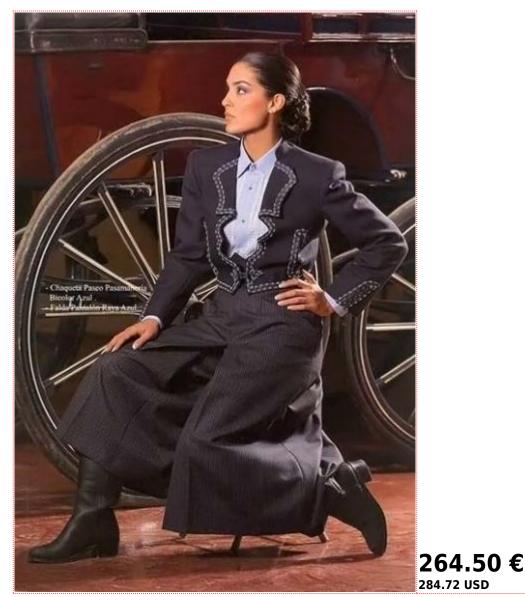

○ Paseo Jacket With Two shades of Blue Passementerie and Divided Blue Pinstripes Skirt

Jacket size: 42 - 44 - 46 - 48 - 50 - 52

**Skirt size:** 32 - 34 - 36 - 38 - 40 - 42 - 44 - 46

The paseo costume is composed by a **jacket** with two shades of blue **passemenerie** and a blue pinstripe **divided skirt**. The rider who rides the horse wears a "guayabera" or a short jacket, but she must change the traditional breeches by the Amazon skirt. In Spain there are strict rules to dress to ride. An Amazon must be elegant and distinguished in the world of riding.