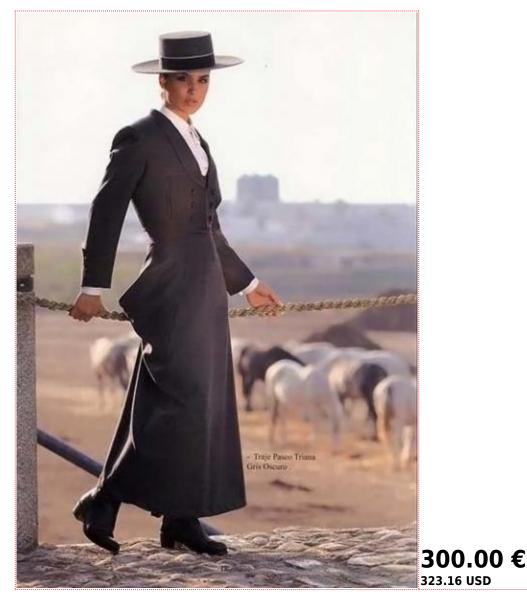

### 🔘 Dark Grey Paseo Triana Suit

- Jacket size: 42 44 46 48 50 52
- **Skirt size:** 32 34 36 38 40 42 44 46

# The Dark Grey Paseo Triana Suit includes

-Jacket and Skirt

Men and women can use this suit at the Fair. Women use amazon short suit, which is a replica of the short man suit. As with veils, we advise not to include flowers. You must wear it with a bun, discreet earrings, and a hat slightly inclined toward the left side, unlike men who inclined it on the opposite side.