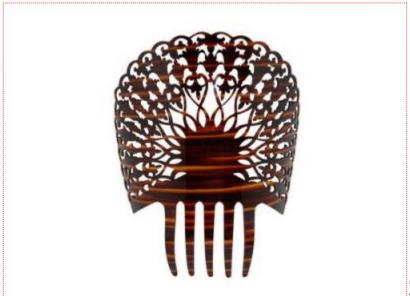

### O Shell Comb - Ref. 313

33.72 €

### Colour:

**Shell comb** made of cellulose acetate. Its composition gives it a special shine, and imitates the spectacular tortoishell and nacre. The draft and carved is a marquetry work, and it is completely handmade.

Measurements: 28 cm high (18 cm. without comb) x 28 cm wide.

The material used to make the comb is cellulose acetate. The acetate allows great flexibility and deformity without fracturing as easily as plastic. Its composition gives the comb a special shine and it's a spectacular imitation of tortoiseshell.