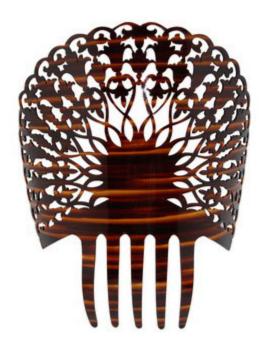

### O Shell Comb - Ref. 313

33.72 €

### Colour:

**Shell comb** made of cellulose acetate. Its composition gives it a special shine, and imitates the spectacular tortoishell and nacre. The draft and carved is a marquetry work, and it is completely handmade.

Measurements: 28 cm high (18 cm. without comb) x 28 cm wide.

The material used to make the comb is cellulose acetate. The acetate allows great flexibility and deformity without fracturing as easily as plastic. Its composition gives the comb a special shine and it's a spectacular imitation of tortoiseshell.