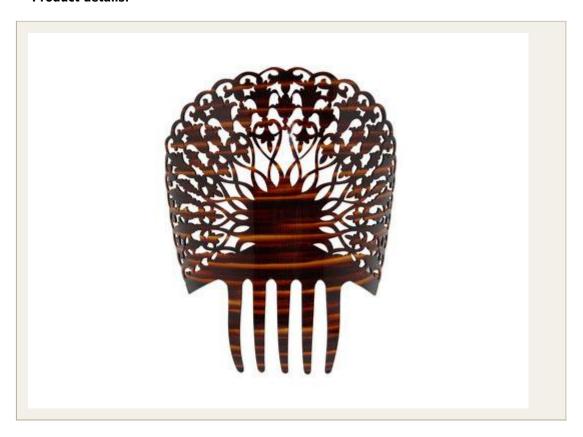

### Colour:

**Shell comb** made of cellulose acetate. Its composition gives it a special shine, and imitates the spectacular tortoishell and nacre. The draft and carved is a marquetry work, and it is completely handmade.

Measurements: 28 cm high (18 cm. without comb) x 28 cm wide.

The material used to make the comb is cellulose acetate. The acetate allows great flexibility and deformity without fracturing as easily as plastic. Its composition gives the comb a special shine and it's a spectacular imitation of tortoiseshell.