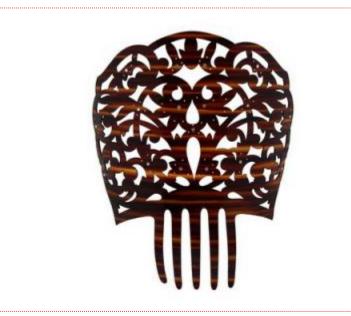

Shell Comb with Strass - ref. C342STRASS

**36.04 €** 39.26 USD

Colour:

**Shell comb** exquisitely hand carved, made of cellulose acetate. **Measurements:** 23 cm wide x 23.5 cm high (including tooth 7 cm)

The material used to make the comb is cellulose acetate. The acetate allows great flexibility and deformity without fracturing as easily as plastic. Its composition gives the comb a special shine and it's a spectacular imitation of tortoiseshell.