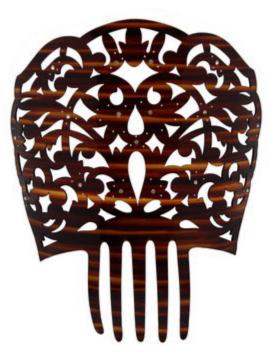

Shell Comb with Strass - ref. C342STRASS

**36.04 €** 39.26 USD

Colour:

**Shell comb** exquisitely hand carved, made of cellulose acetate. **Measurements:** 23 cm wide x 23.5 cm high (including tooth 7 cm)

The material used to make the comb is cellulose acetate. The acetate allows great flexibility and deformity without fracturing as easily as plastic. Its composition gives the comb a special shine and it's a spectacular imitation of tortoiseshell.