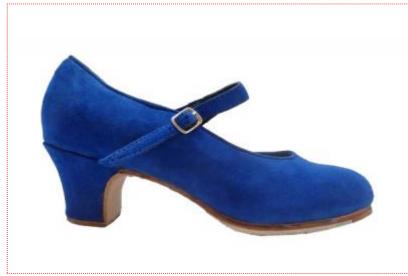

## O Deep Blue Suede Semi Profesional Flamenco Shoes Mercedes. Flamencoexport

40.50 € 43.63 USD

**Size:** 34 - 35 - 36 - 37 - 38 - 39 - 40 - 41 - 42

**Heel:** 5 cm

**Flamenco dance shoes** for semi-professional users. Totally made of leather, leather sole, reinforced grip in the instep, stretchable strip as buckle for a perfect grip, inner leather lining, leather insole, sewn sole, solid wood heel, nails on heel and toe, reinforced half inside sole.