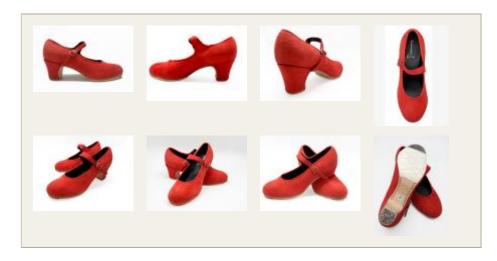

#### O Red Suede Semi-Professional Flamenco Shoes Mercedes. Flamencoexport

40.50 € 43.35 USD

Colour:

**Size:** 34 - 35 - 36 - 37 - 38 - 39 - 40 - 41 - 42

**Heel:** 5 cm

**Flamenco dance shoes** for semi-professional users. Totally made of leather, leather sole, reinforced grip in the instep, stretchable strip as buckle for a perfect grip, inner leather lining, leather insole, sewn sole, solid wood heel, nails on heel and toe and reinforced half inside sole.