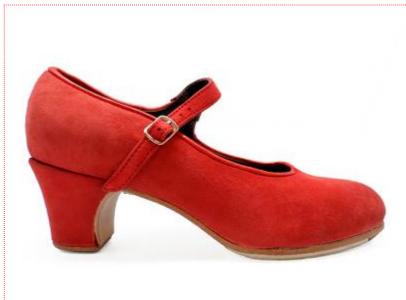

#### O Red Suede Semi-Professional Flamenco Shoes Mercedes. Flamencoexport

40.50 € 43.35 USD

Colour:

**Size:** 34 - 35 - 36 - 37 - 38 - 39 - 40 - 41 - 42

**Heel:** 5 cm

**Flamenco dance shoes** for semi-professional users. Totally made of leather, leather sole, reinforced grip in the instep, stretchable strip as buckle for a perfect grip, inner leather lining, leather insole, sewn sole, solid wood heel, nails on heel and toe and reinforced half inside sole.