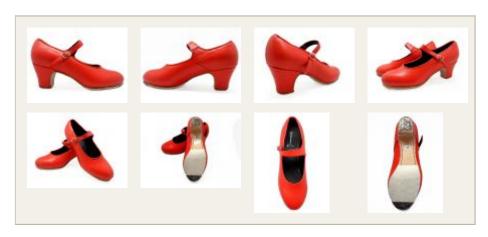

## O Red Leather Semi-Professional Flamenco Shoes Mercedes. Flamencoexport

61.98 € 66.53 USD

Colour:

**Size:** 33 - 34 - 35 - 36 - 37 - 38 - 39 - 32 - 40 - 41 - 42

**Heel:** 5 cm

**Flamenco dance shoes** for semi-professional users. Totally made of leather, leather sole, reinforced grip in the instep, stretchable strip as buckle for a perfect grip, inner leather lining, leather insole, sewn sole, solid wood heel, nails on heel and toe and reinforced half inside sole.