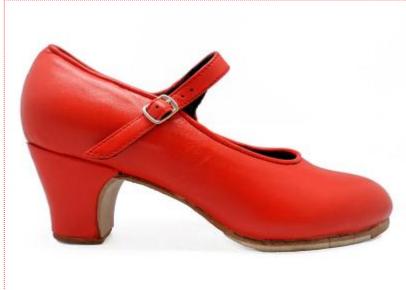

## O Red Leather Semi-Professional Flamenco Shoes Mercedes. Flamencoexport

61.98 € 66.53 USD

Colour:

**Size:** 33 - 34 - 35 - 36 - 37 - 38 - 39 - 32 - 40 - 41 - 42

**Heel:** 5 cm

**Flamenco dance shoes** for semi-professional users. Totally made of leather, leather sole, reinforced grip in the instep, stretchable strip as buckle for a perfect grip, inner leather lining, leather insole, sewn sole, solid wood heel, nails on heel and toe and reinforced half inside sole.