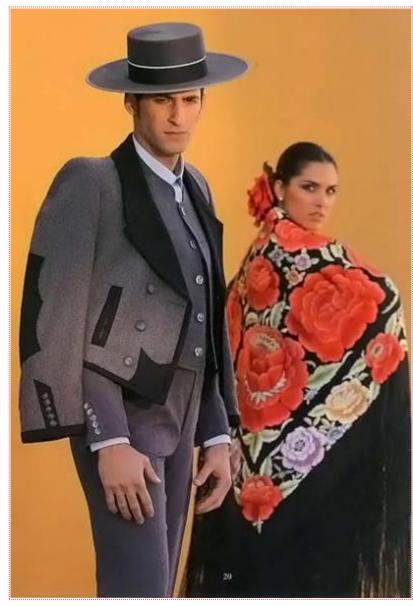

### Dark Grey Alpaca Campero Suit HP

329.75 € 355.71 USD

**Breeches size:** 36 - 38 - 40 - 42 - 44 - 46 - 48 - 50 - 52 - 54 - 56 - 58

**Jacket size:** 44 - 46 - 48 - 50 - 52 - 54 - 56 - 58 - 60

### • Campero costume HP alpaca in dark grey is composed by:

- $\bullet\,$  Campera Jacket HP alpaca in dark grey.
- - Calzona trousers HP alpaca in dark grey.
- - You can complete your outfit with a "Marselles" (thick coat) but it is not included in the price.
- Marselles not included in the price
- We have a large catalogue of Campero suits. A short suit is the typical Spanish Campero suit that men used to wear in the past to work the land. These suits are worn during bullfighting festivals, "tentaderos", by riding amateurs. Traditionally, this suit was worn on charity festivals and bullfights. These corridas do not profit to bullfighters since all the money goes to charities. Nowadays, this suit is worn in countless Spanish fairs (most of all in Andalusia) and bullfighting festivals.