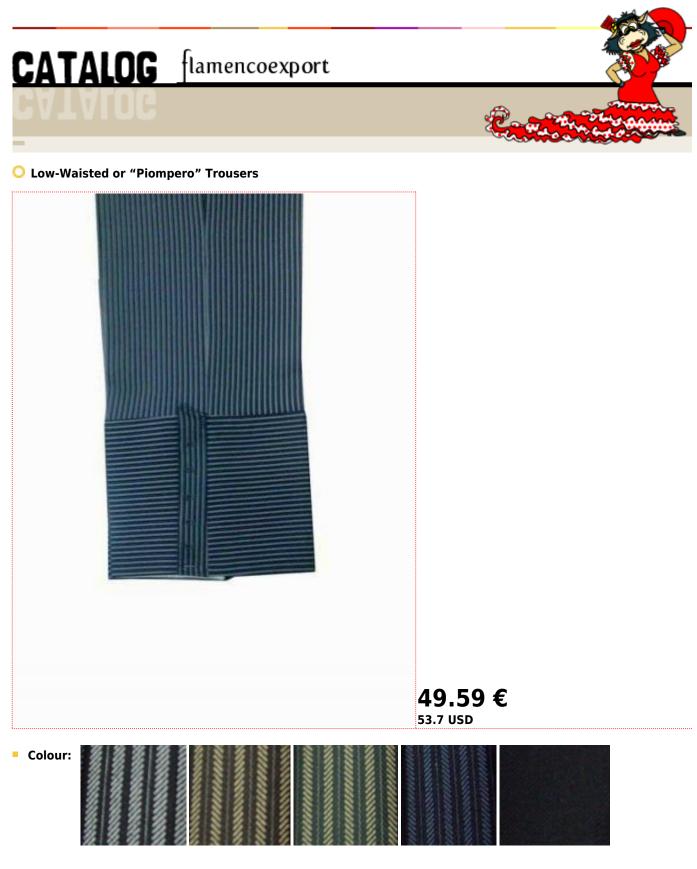

**Size:** 36 - 38 - 40 - 42 - 44 - 46 - 48 - 50 - 52 - 54 - 56 - 58

**Trousers** are **low-waisted**, very comfortable, also called **"piompero"**, **"montero"** or **"romería"**. They are made in an elastic fabric and in its lower part they have tassels (not included).

## Product details: