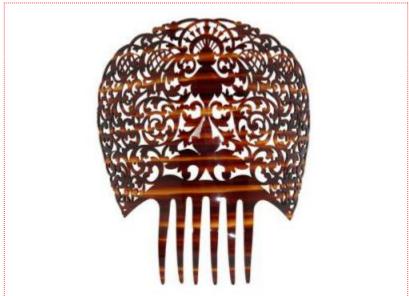

## Colour:

**Shell comb** made of cellulose acetate. Its composition gives it a special shine, and imitates the spectacular tortoishell and nacre. The draft and carved is a marquetry work, and it is completely handmade.

Measurements: 20 cm high (7cm. without comb) x 20 cm wide.

The material used to make the comb is cellulose acetate. The acetate allows great flexibility and deformity without fracturing as easily as plastic. Its composition gives the comb a special shine and it's a spectacular imitation of tortoiseshell.