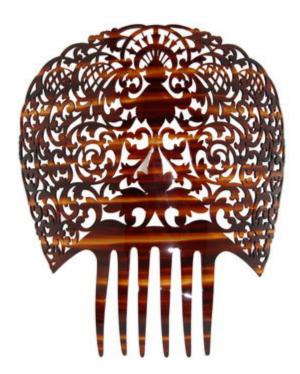

## Colour:

**Shell comb** made of cellulose acetate. Its composition gives it a special shine, and imitates the spectacular tortoishell and nacre. The draft and carved is a marquetry work, and it is completely handmade.

Measurements: 20 cm high (7cm. without comb) x 20 cm wide.

The material used to make the comb is cellulose acetate. The acetate allows great flexibility and deformity without fracturing as easily as plastic. Its composition gives the comb a special shine and it's a spectacular imitation of tortoiseshell.