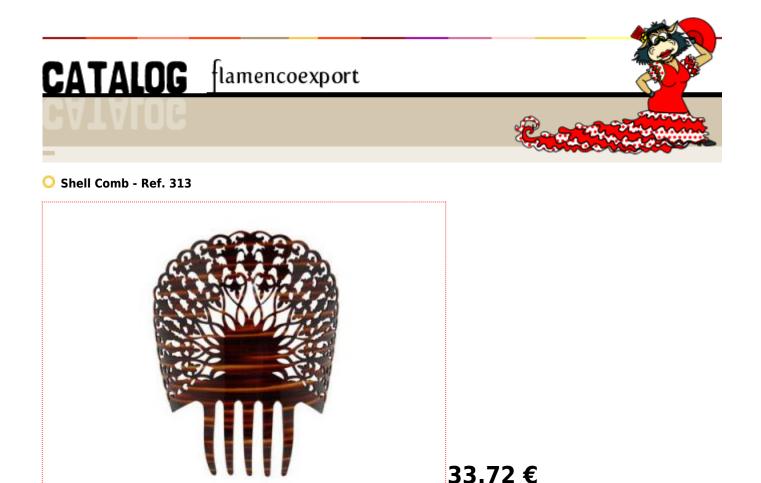

36.14 USD

Colour:

**Shell comb** made of cellulose acetate. Its composition gives it a special shine, and imitates the spectacular tortoishell and nacre. The draft and carved is a marquetry work, and it is completely handmade.

Measurements: 28 cm high (18 cm. without comb) x 28 cm wide.

The material used to make the comb is cellulose acetate. The acetate allows great flexibility and deformity without fracturing as easily as plastic. Its composition gives the comb a special shine and it's a spectacular imitation of tortoiseshell.