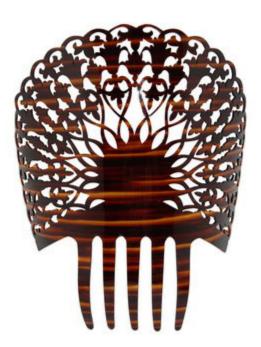

36.14 USD

Colour:

**Shell comb** made of cellulose acetate. Its composition gives it a special shine, and imitates the spectacular tortoishell and nacre. The draft and carved is a marquetry work, and it is completely handmade.

Measurements: 28 cm high (18 cm. without comb) x 28 cm wide.

The material used to make the comb is cellulose acetate. The acetate allows great flexibility and deformity without fracturing as easily as plastic. Its composition gives the comb a special shine and it's a spectacular imitation of tortoiseshell.