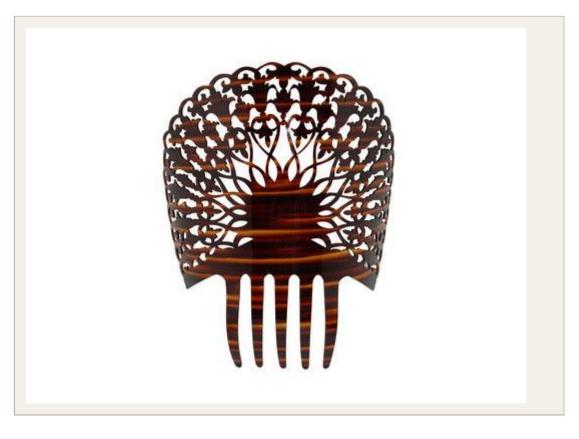

36.14 USD

Colour:

**Shell comb** made of cellulose acetate. Its composition gives it a special shine, and imitates the spectacular tortoishell and nacre. The draft and carved is a marquetry work, and it is completely handmade.

Measurements: 28 cm high (18 cm. without comb) x 28 cm wide.

The material used to make the comb is cellulose acetate. The acetate allows great flexibility and deformity without fracturing as easily as plastic. Its composition gives the comb a special shine and it's a spectacular imitation of tortoiseshell.