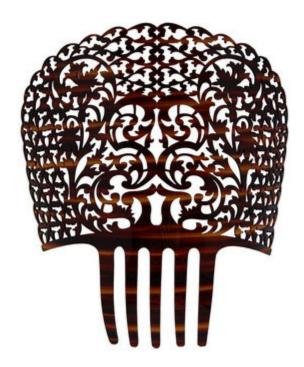

## Shell Comb - Ref. 324P

35.21 €

## Colour:

**Shell Combs** exquisitely hand carved. This accessorize is very classy and has a very attractive design. It is ideal for weddings, special occasions and Spanish festivities.

Measurements: 21 cm high (15 cm. without comb) x 22 cm wide.

The comb is made of cellulose acetate. Acetate allows flexibility and deformation without breaking, as it can happen to plastic sometimes. Its composition gives to the comb a special shine and imitates very well mother-of-pearl as carey.