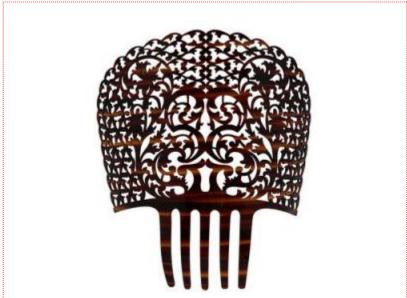

## Shell Comb - Ref. 324P

35.21 €

## Colour:

**Shell Combs** exquisitely hand carved. This accessorize is very classy and has a very attractive design. It is ideal for weddings, special occasions and Spanish festivities.

Measurements: 21 cm high (15 cm. without comb) x 22 cm wide.

The comb is made of cellulose acetate. Acetate allows flexibility and deformation without breaking, as it can happen to plastic sometimes. Its composition gives to the comb a special shine and imitates very well mother-of-pearl as carey.