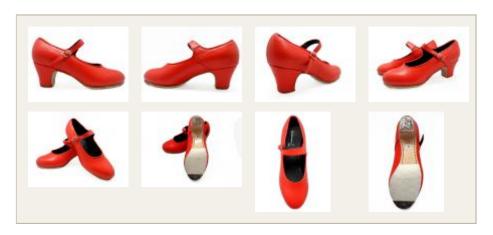

## O Red Leather Semi-Professional Flamenco Shoes Mercedes. Flamencoexport

61.98 €

Colour:

**Size:** 33 - 34 - 35 - 36 - 37 - 38 - 39 - 32 - 40 - 41 - 42

■ **Heel:** 5 cm

**Flamenco dance shoes** for semi-professional users. Totally made of leather, leather sole, reinforced grip in the instep, stretchable strip as buckle for a perfect grip, inner leather lining, leather insole, sewn sole, solid wood heel, nails on heel and toe and reinforced half inside sole.