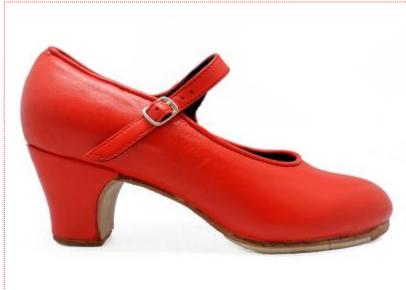

## O Red Leather Semi-Professional Flamenco Shoes Mercedes. Flamencoexport

61.98 €

Colour:

**Size:** 33 - 34 - 35 - 36 - 37 - 38 - 39 - 32 - 40 - 41 - 42

■ **Heel:** 5 cm

**Flamenco dance shoes** for semi-professional users. Totally made of leather, leather sole, reinforced grip in the instep, stretchable strip as buckle for a perfect grip, inner leather lining, leather insole, sewn sole, solid wood heel, nails on heel and toe and reinforced half inside sole.