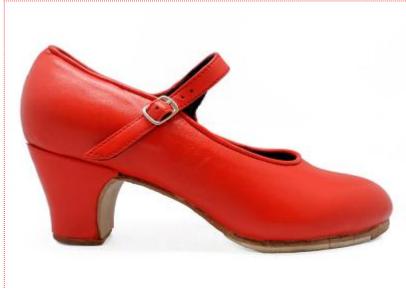

## O Red Leather Semi-Professional Flamenco Shoes Mercedes. Flamencoexport

61.98 € 67.53 USD

Colour:

**Size:** 33 - 34 - 35 - 36 - 37 - 38 - 39 - 32 - 40 - 41 - 42

**Heel:** 5 cm

**Flamenco dance shoes** for semi-professional users. Totally made of leather, leather sole, reinforced grip in the instep, stretchable strip as buckle for a perfect grip, inner leather lining, leather insole, sewn sole, solid wood heel, nails on heel and toe and reinforced half inside sole.