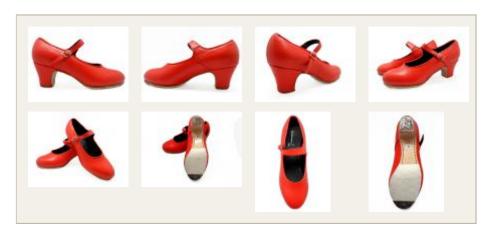

## O Red Leather Semi-Professional Flamenco Shoes Mercedes. Flamencoexport

61.98 € 67.53 USD

Colour:

**Size:** 33 - 34 - 35 - 36 - 37 - 38 - 39 - 32 - 40 - 41 - 42

**Heel:** 5 cm

**Flamenco dance shoes** for semi-professional users. Totally made of leather, leather sole, reinforced grip in the instep, stretchable strip as buckle for a perfect grip, inner leather lining, leather insole, sewn sole, solid wood heel, nails on heel and toe and reinforced half inside sole.