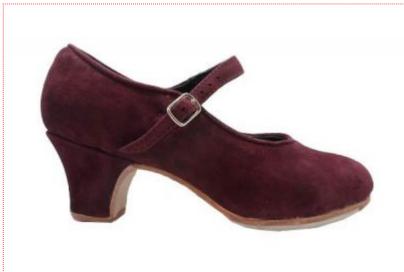

## O Zapatos de Flamenco Semi Profesionales Modelo Mercedes en Ante Color Plum (Ciruela)

40.50 €

**Size:** 34 - 35 - 36 - 37 - 38 - 39 - 40 - 41 - 42

**Heel:** 5 cm

## Beautiful flamenco dance shoes for semi-professional users, plum color.

Totally made of leather, with sewn leather sole, reinforced grip in the instep, stretchable strip as buckle for a perfect grip, inner leather lining, solid wood heel, nails on heel and toe and reinforced half inside sole.