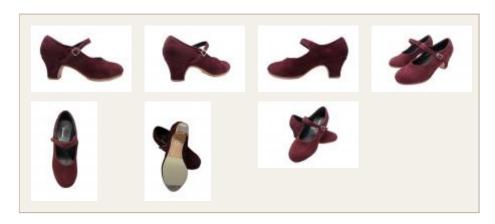

## O Zapatos de Flamenco Semi Profesionales Modelo Mercedes en Ante Color Plum (Ciruela)

40.50 €

**Size:** 34 - 35 - 36 - 37 - 38 - 39 - 40 - 41 - 42

**Heel:** 5 cm

## Beautiful flamenco dance shoes for semi-professional users, plum color.

Totally made of leather, with sewn leather sole, reinforced grip in the instep, stretchable strip as buckle for a perfect grip, inner leather lining, solid wood heel, nails on heel and toe and reinforced half inside sole.