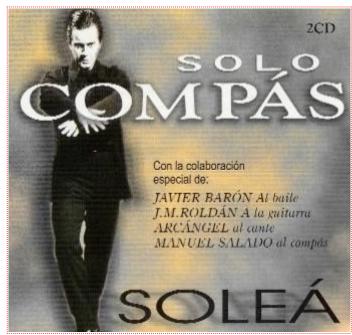

## 🔘 solo compas. solea

20.82 €

Sólo Compás is a designed collection so that you can learn how to distinguish the rhythm and the compás of the flamenco's different palos. Specially suitable for the learning or improvement in the guitar and in the dance.

Artists:

Dance: Javier Barón

Sing: Francisco José "Arcángel" Ramos

Guitar: José Manuel Roldán

Percussion and Hand Claps: Manuel Salado