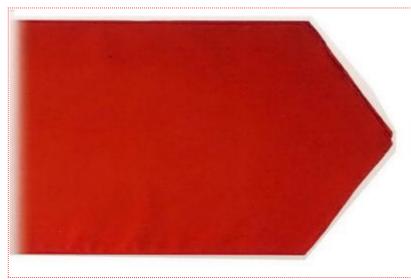

## Red Sash(Fajin)

4.92 € 5.37 USD

This red sash or "fajin" is a very distinguished accessory for the campero suit. You wear it as a belt, attached to the waist. The short outfit or "campero" is a very typical suit, peculiar to our "ferias", our official holidays, rural duties, "tentaderos" or horse shows. The short outfit or "campero" suit is elegant and luxurious: normally it is composed of a large brim hat, a opened jacket with lapels, a shirt with collar or a pleated shirt, a vest (optional), a scarf, a pant with charms (caireles), with five holes using only two. Regarding the shoes, we suggest boots (botas camperas).

Measurements: 1.45m long X 28cm wide