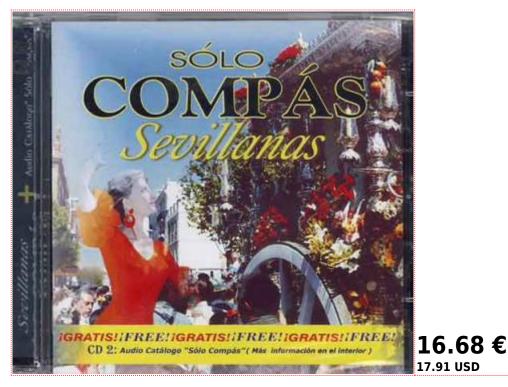

## 🔘 Solo Compas Sevillanas

Sólo Compás is a designed collection so that you can learn how to distinguish the rhythm and the compás of the flamenco's different palos. Specially suitable for the learning or improvement in the guitar and in the dance. Artists:

Sing: Miguel de los Reyes and Hermanas Fernández Guitar: Folkloric Group "Giralda de Sevilla" Percussion and Hand Claps:Manuel Salado

TRACK

- 1 Sevillanas Slow with Guitar
- 2 Sevillanas Slow with Song
- 3 Track 2 without Song
- 4 Sevillanas Slow with Song
- 5 Track 4 without Song
- 6 Sevillanas Medium with Guitar
- 7 Sevillanas Medium with Song
- 8 Track 7 without Song
- 9 Sevillanas Fast with Song
- 10 Track 9 without Song
- 11 Boleras
- 12 Boleras
- 13 Rocieras with Drum and Flute
- 14 Rocieras with Drum and Flute
- 15 Rhythm Only Slow
- 16 Rhythm Only Medium
- 17 Rhythm Only Fast