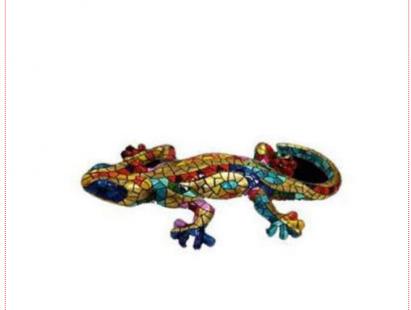

## 🔘 Barcelona Güell Park Salamander Magnet. 10cm

6.20 €
6.6 USD

One of the most popular icons by the Catalonian architect **Gaudi** is the salamander located on the staircase leading to the entrance of **Güell park**. Barcino has created a salamander magnet, handmade and hand painted in an artisanal way, and inspired by the **Modernist Mosaïc** technique, the so-called "Trencadis". This figure was designed by **Barcino** in Barcelona, Spain.

Measures: 10cm