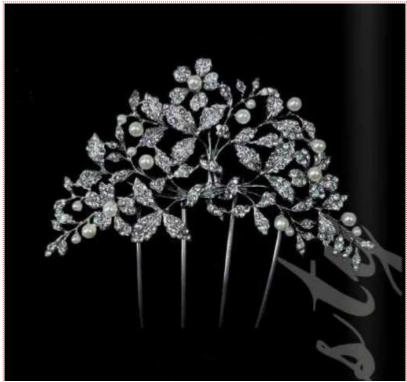

## Basty Ancha Comb. Luis Miguel Complementoss

236.36 € 253.84 USD

## Beautiful Basty Ancha Comb

Walk radiant to the altar with spectacular jewels such as those signed by **Luis Miguel Complementos**. His designs are handmade in silver with inlaid Swarovski crystals that enhance your natural beauty. This is no extravagance if it is for an unforgettable wedding.

Dimensions: 9 cm x 5 cm + comb 6 cm.

This jewel is only made on-demand. The delivery period is about 15 business days since the payment of the order.

This product cannot be refunded. We only admit exchange for another model.