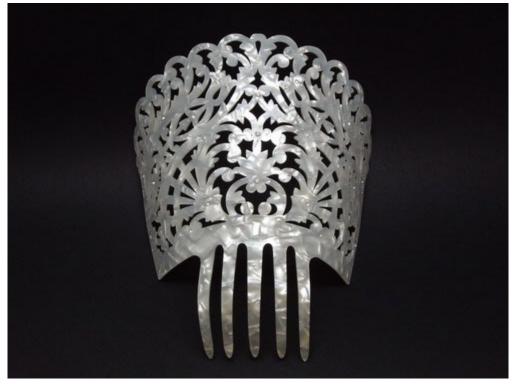

## Mother of Pearl Comb with Strass - ref. N226STRASS

44.22 € 47.7 USD

## Colour:

Shell **comb** exquisitely hand carved, made of cellulose acetate. **Measurements:** 23 cm wide x 22 cm high (including tooth 6cm)

We do not allow any refund for this article, we only allow an exchange for another model.

The material used to make the comb is cellulose acetate. The acetate allows great flexibility and deformity without fracturing as easily as plastic. Its composition gives the comb a special shine and it's a spectacular imitation of

## CATALOG flamencoexport

mother-of-pearl.