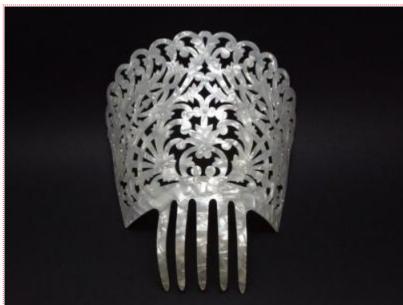

## Mother of Pearl Comb with Strass - ref. N226STRASS

44.22 € 47.7 USD

## Colour:

Shell **comb** exquisitely hand carved, made of cellulose acetate. **Measurements:** 23 cm wide x 22 cm high (including tooth 6cm)

We do not allow any refund for this article, we only allow an exchange for another model.

The material used to make the comb is cellulose acetate. The acetate allows great flexibility and deformity without fracturing as easily as plastic. Its composition gives the comb a special shine and it's a spectacular imitation of

## CATALOG flamencoexport

mother-of-pearl.