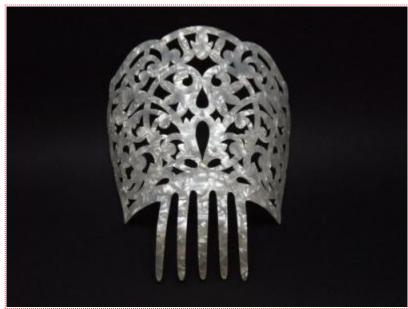

## Mother of Pearl Comb with Strass - ref. N342STRASS

46.82 €
50.51 USD

## Colour:

Shell **comb** exquisitely hand carved, made of cellulose acetate. **Measurements:** 23 cm wide x 23.5 cm high (including tooth 7 cm)

We do not allow any refund for this article, we only allow an exchange for another model.

The material used to make the comb is cellulose acetate. The acetate allows great flexibility and deformity without fracturing as easily as plastic. Its composition gives the comb a special shine and it's a spectacular imitation of

## CATALOG flamencoexport

mother-of-pearl.