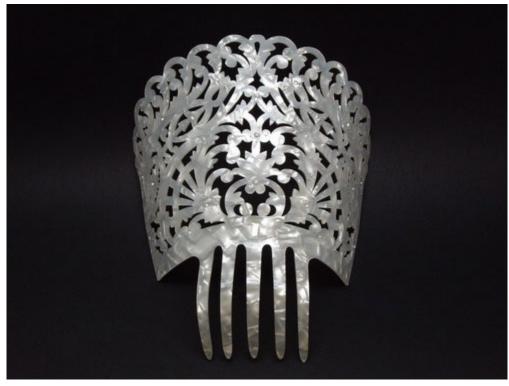

## Mother of Pearl Comb with Strass - ref. N342STRASS

46.82 €
50.51 USD

## Colour:

Shell **comb** exquisitely hand carved, made of cellulose acetate. **Measurements:** 23 cm wide x 23.5 cm high (including tooth 7 cm)

We do not allow any refund for this article, we only allow an exchange for another model.

The material used to make the comb is cellulose acetate. The acetate allows great flexibility and deformity without fracturing as easily as plastic. Its composition gives the comb a special shine and it's a spectacular imitation of

## CATALOG flamencoexport

mother-of-pearl.