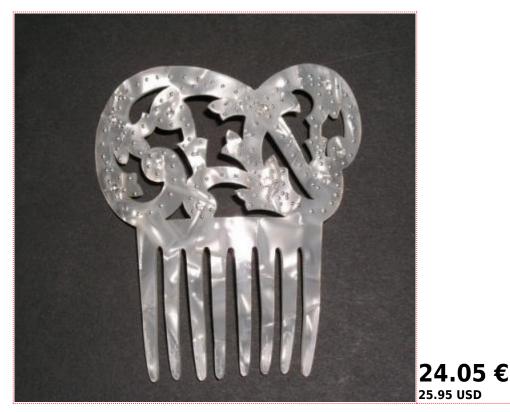

O Mother of Pearl/Shell Comb with Strass- ref. S961N

Small Peineta, exquisitely hand carved.

This **small comb** is available in two different colours: shell brown or mother of pearl, both of them strass-inlayed. This accessorize is very classy and has a very attractive design. It is ideal for weddings, special occasions and Spanish festivities.

Measurements: 9 cm. (wide) x 9 cm (high).

The comb is made of cellulose acetate.

**Acetate** allows flexibility and deformation without breaking, as it can happen to plastic sometimes. Its composition gives to the comb a special shine and imitates very well mother-of-pearl as carey. The spaces on the top of the comb are hand made with a tool called 'buril', this process is called 'burilado'.