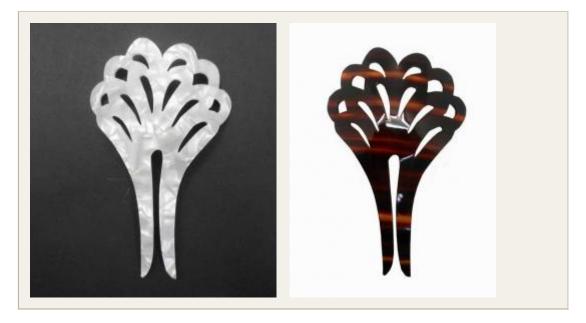

Small Mother of Pearl/Shell Comb- ref. S932LSN

Colour:

Small Peineta, exquisitely hand carved. This small comb is available in two different colours: shell brown or mother of pearl. This accessorize is very classy and has a very attractive design. It is ideal for weddings, special occasions and Spanish festivities. **Measurements:** 7.5 cm. (wide) x 11 cm (high).

The comb is made of cellulose acetate.

Acetate allows flexibility and deformation without breaking, as it can happen to plastic sometimes. Its composition gives to the comb a special shine and imitates very well mother-of-pearl as carey. The spaces on the top of the comb are hand made with a tool called 'buril', this process is called 'burilado'.