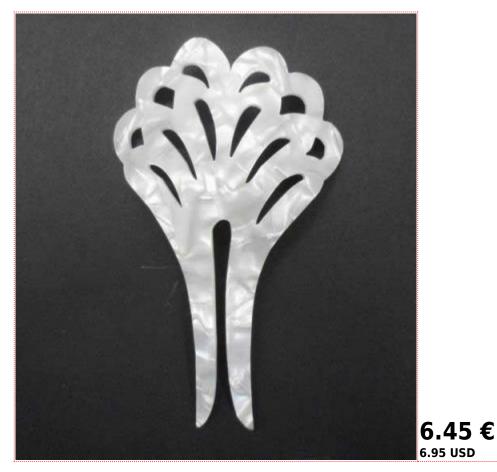

Small Mother of Pearl/Shell Comb- ref. S932LSN

Colour:

Small Peineta, exquisitely hand carved. This small comb is available in two different colours: shell brown or mother of pearl. This accessorize is very classy and has a very attractive design. It is ideal for weddings, special occasions and Spanish festivities. **Measurements:** 7.5 cm. (wide) x 11 cm (high).

The comb is made of cellulose acetate.

Acetate allows flexibility and deformation without breaking, as it can happen to plastic sometimes. Its composition gives to the comb a special shine and imitates very well mother-of-pearl as carey. The spaces on the top of the comb are hand made with a tool called 'buril', this process is called 'burilado'.