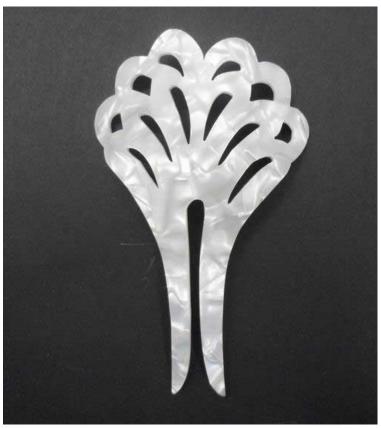

Small Mother of Pearl/Shell Comb- ref. S932LSN

Colour:

Small Peineta, exquisitely hand carved. This small comb is available in two different colours: shell brown or mother of pearl. This accessorize is very classy and has a very attractive design. It is ideal for weddings, special occasions and Spanish festivities. **Measurements:** 7.5 cm. (wide) x 11 cm (high).

The comb is made of cellulose acetate.

Acetate allows flexibility and deformation without breaking, as it can happen to plastic sometimes. Its composition gives to the comb a special shine and imitates very well mother-of-pearl as carey. The spaces on the top of the comb are hand made with a tool called 'buril', this process is called 'burilado'.