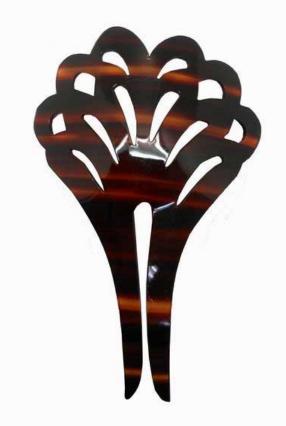

Small Mother of Pearl/Shell Comb- ref. S932LSN

Colour:

Small Peineta, exquisitely hand carved. This small comb is available in two different colours: shell brown or mother of pearl. This accessorize is very classy and has a very attractive design. It is ideal for weddings, special occasions and Spanish festivities. **Measurements:** 7.5 cm. (wide) x 11 cm (high).

The comb is made of cellulose acetate.

Acetate allows flexibility and deformation without breaking, as it can happen to plastic sometimes. Its composition gives to the comb a special shine and imitates very well mother-of-pearl as carey. The spaces on the top of the comb are hand made with a tool called 'buril', this process is called 'burilado'.