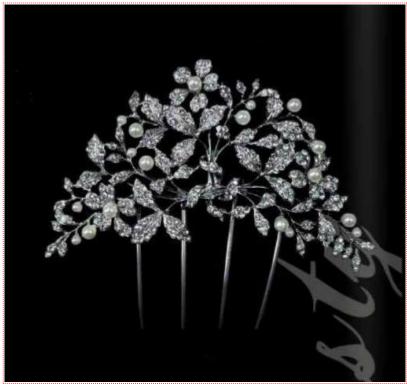

## Basty Ancha Comb. Luis Miguel Complementoss

236.36 € 254.61 USD

## Beautiful Basty Ancha Comb

Walk radiant to the altar with spectacular jewels such as those signed by **Luis Miguel Complementos**. His designs are handmade in silver with inlaid Swarovski crystals that enhance your natural beauty. This is no extravagance if it is for an unforgettable wedding.

Dimensions: 9 cm x 5 cm + comb 6 cm.

This jewel is only made on-demand. The delivery period is about 15 business days since the payment of the order.

This product cannot be refunded. We only admit exchange for another model.